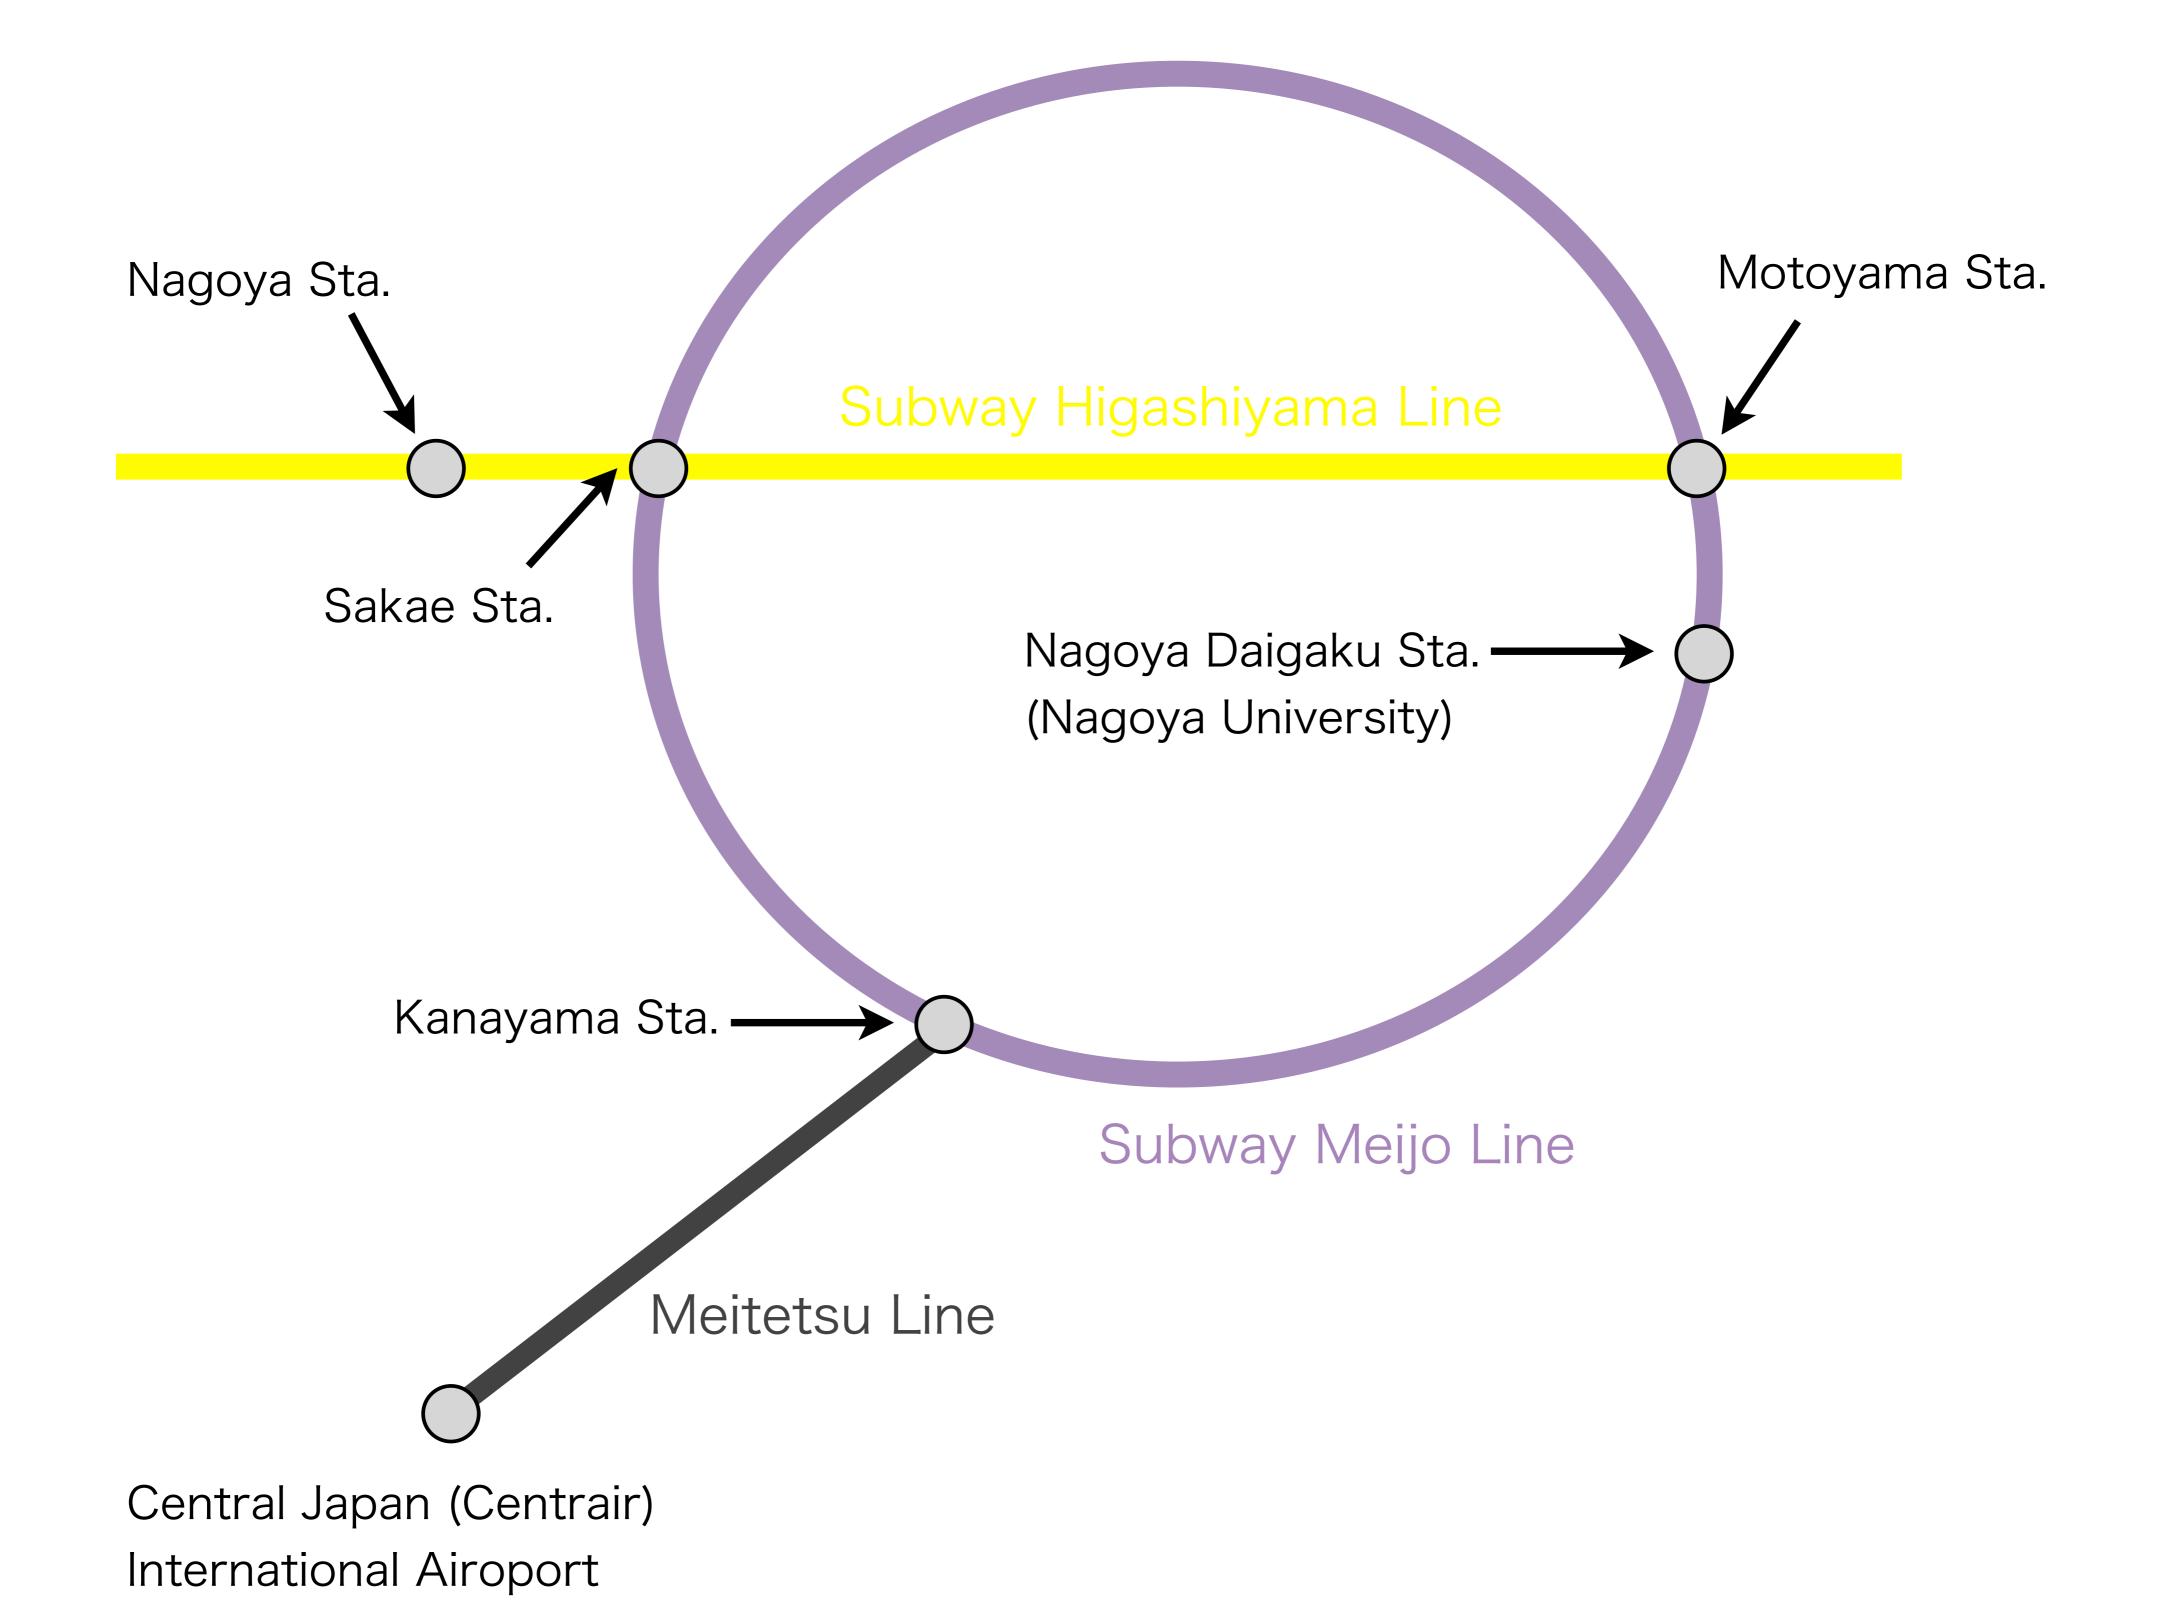

# Access from Centrair (Central Japan International Airport) to Nagoya Tokyu Hotel:

There is a limousine bus directly from the airport to Nagoya Tokyu Hotel. See the following pages for information.

Alternatively, you could take the Meitetsu Line to Kanayama Sta. (30 min.), then transfer to the Subway Meijyo Line (clockwise direction) to Sakae Sta. (7 min.). The nearest subway exit to hotels is Exit 12. (See Sakae area map.)

From Kanayama station to Sakae area, you could also take a taxi. The cost is 1500 ~ 2000 yen.

Connecting Centrair to Sakae and Nagoya Station セントレアリムジ