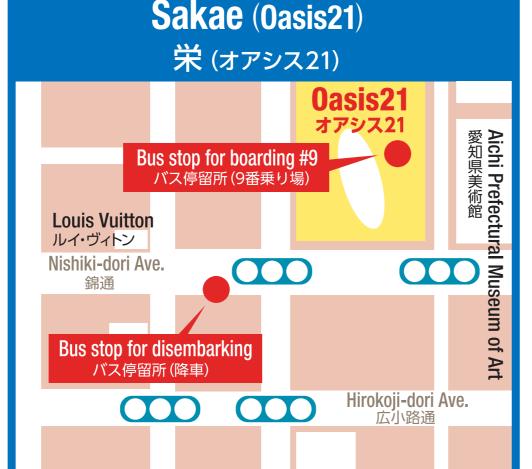

## Sakae area map

12 Exit

# Access from Centrair (Central Japan International Airport) to Nagoya Tokyu Hotel:

There is a limousine bus directly from the airport to Nagoya Tokyu Hotel. See the following pages for information.

Alternatively, you could take the Meitetsu Line to Kanayama Sta. (30 min.), then transfer to the Subway Meijyo Line (clockwise direction) to Sakae Sta. (7 min.). The nearest subway exit to hotels is Exit 12. (See Sakae area map.)

From Kanayama station to Sakae area, you could also take a taxi. The cost is 1500 ~ 2000 yen.

Connecting Centrair to Sakae and Nagoya Station セントレアリムジ