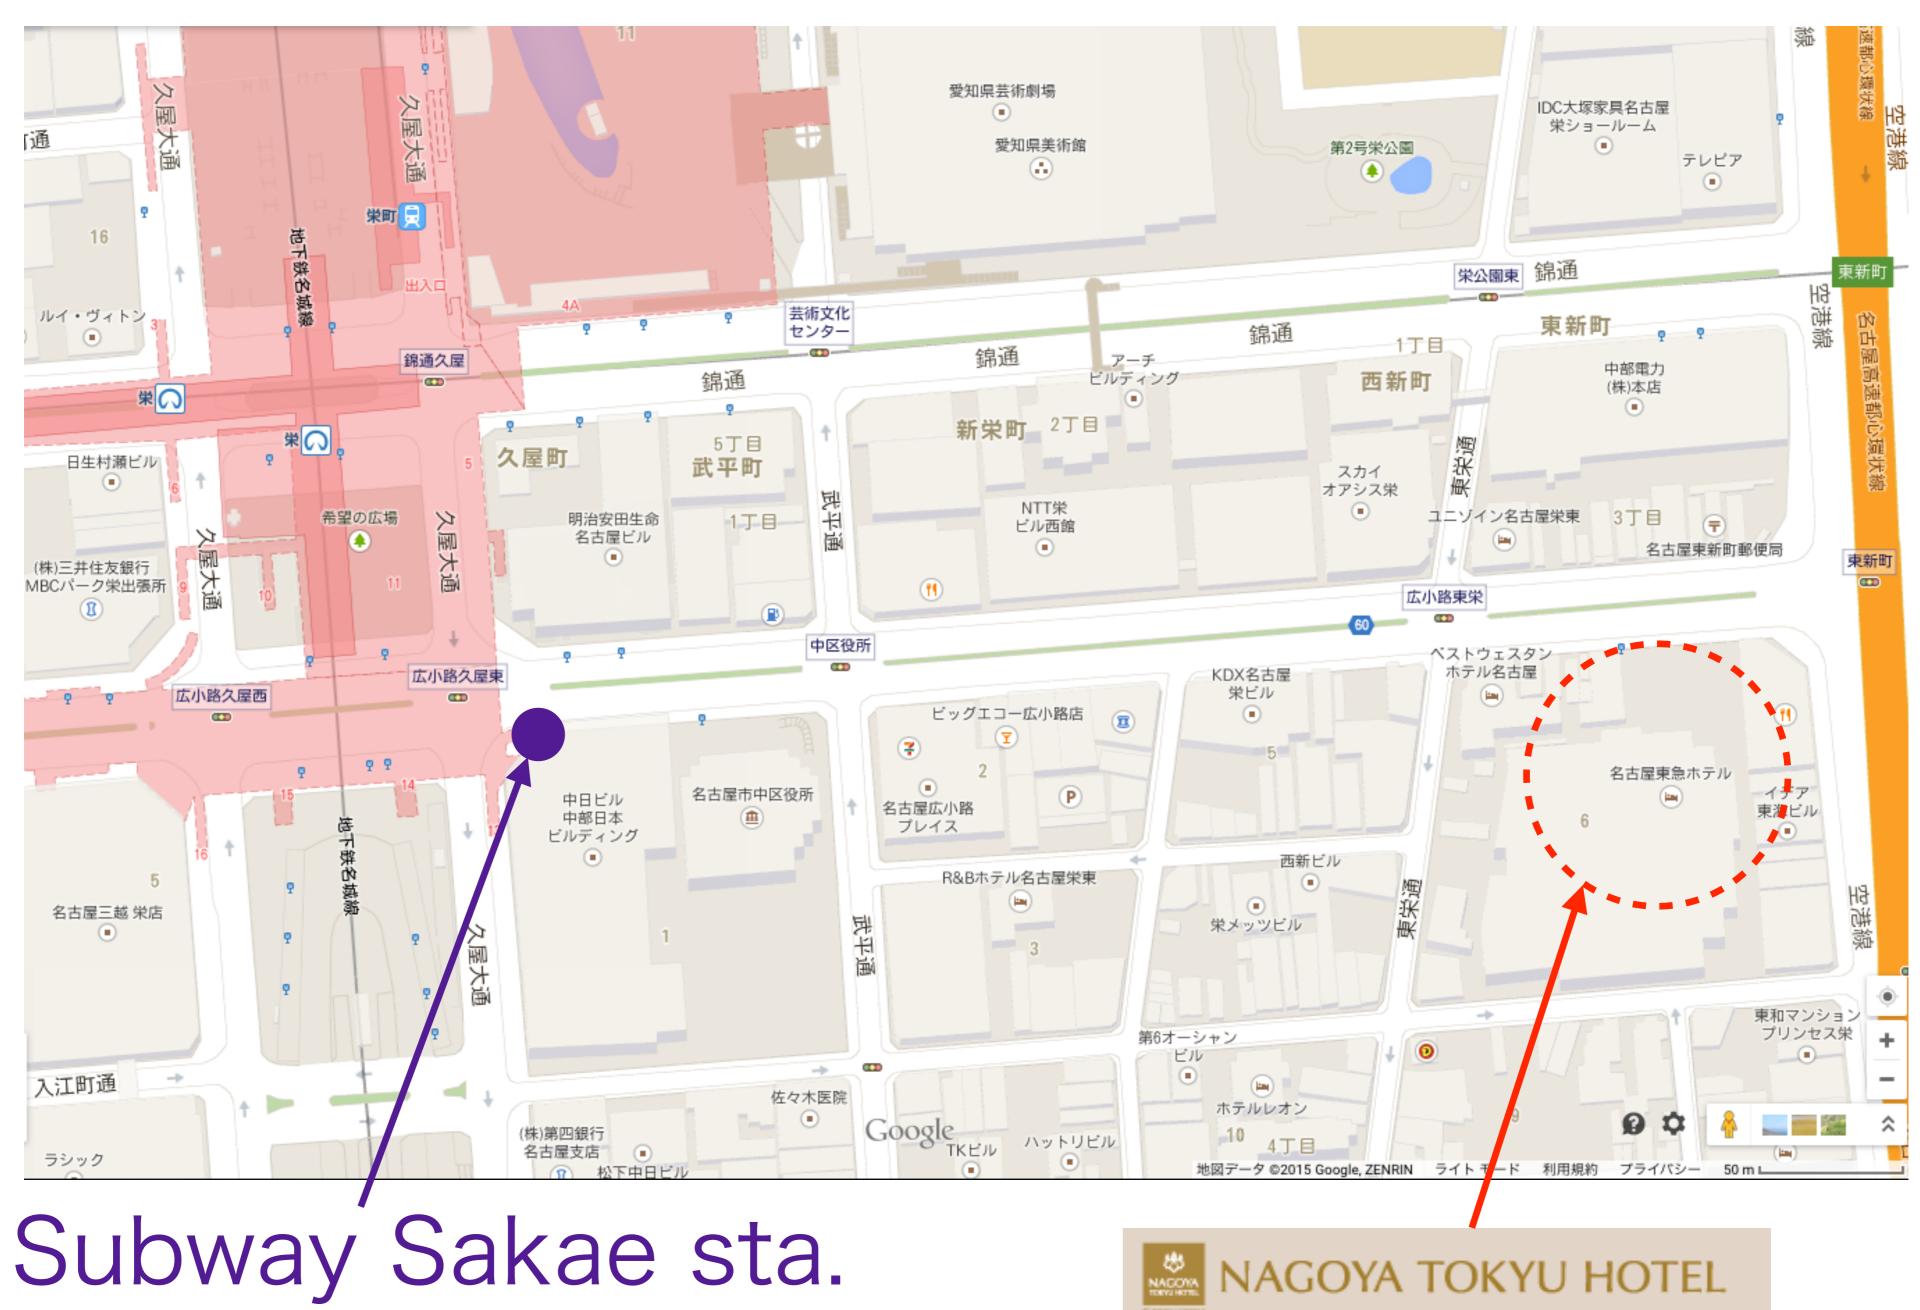

## Sakae area map

12 Exit

# Access from Centrair (Central Japan International Airport) to Nagoya Tokyu Hotel:

There is a limousine bus directly from the airport to Nagoya Tokyu Hotel. See the following pages for information.

Alternatively, you could take the Meitetsu Line to Kanayama Sta. (30 min.), then transfer to the Subway Meijyo Line (clockwise direction) to Sakae Sta. (7 min.). The nearest subway exit to hotels is Exit 12. (See Sakae area map.)

From Kanayama station to Sakae area, you could also take a taxi. The cost is 1500 ~ 2000 yen.

Connecting Centrair to Sakae and Nagoya Station セントレアリムジ