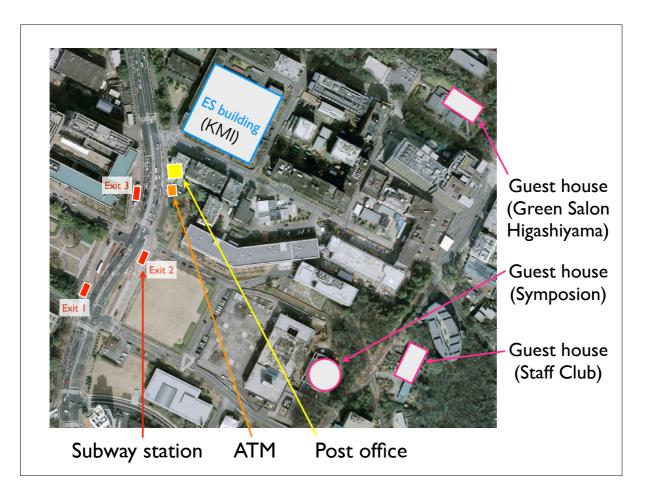

## Access to conference sites

## SCGT14 MINI: Science Symposia (ES 635), 6th Floor of ES Building