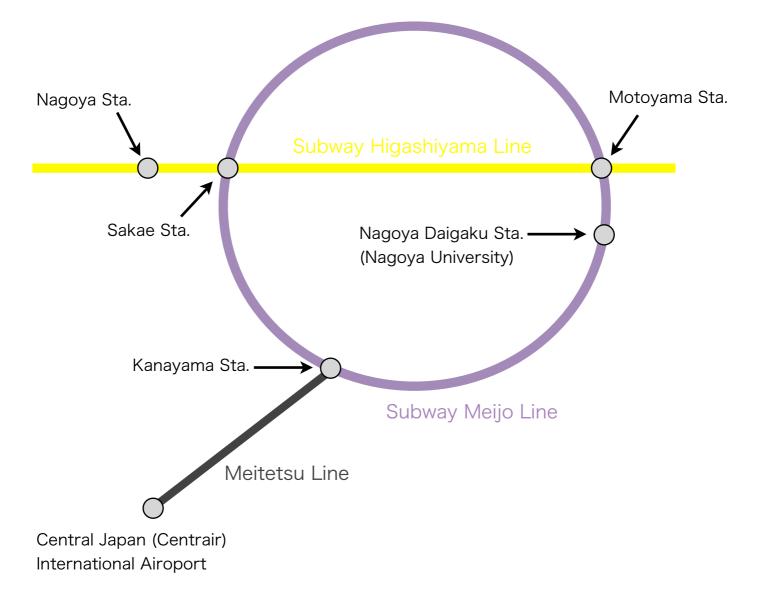

## Access to Nagoya University (Higashiyama Campus)

From Nagoya Station: Take the Subway Higashiyama Line (bound for Fujigaoka) to Motoyama Sta. (15 minutes), then transfer to the Subway Meijo Line (clockwise direction) to Nagoya Daigaku Sta. (2 miuntes). Nagoya University Campus is just off the subway exit.

From Centrair (Central Japan International Airport): Take the Meitetsu Line to Kanayama Sta. (30 min.), then transfer to the Subway Meijyo Line (counterclockwise direction) to Nagoya Daigaku Sta. (21 min.).